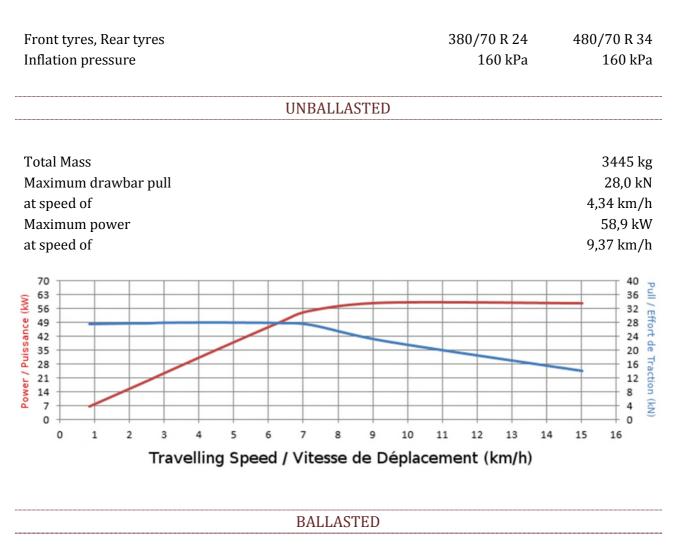

|            |          | -                  |
| t the frame                                         |            |          |                    |
| t the frame                                         |            |          | -                  |
| t the frame                                         |            |          | -                  |
| t the frame                                         |            |          | -                  |
| t the frame                                         |            |          |                    |
| t the frame                                         |            |          |                    |
| t the frame                                         |            |          | 29,0 kľ<br>23,4 kľ |





### DRAWBAR TEST



Not Applicable